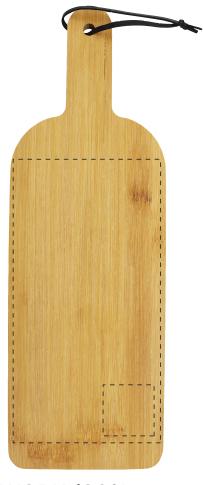

## JOB NO. XXXXXX B136 – Saint Marlo Cheeseboard

| Product Colour/s (Please specify product colour/s here) | Product Size With handle: 405mm H x 140mm W x 9mm D w/o handle: 305mm H x 140mm W x 9mm D         | Actual Print Size (Please specify actual print size here) |
|---------------------------------------------------------|---------------------------------------------------------------------------------------------------|-----------------------------------------------------------|
| Print colour/s (Please specify print colour/s here)     | Print Method  ☐ Laser engrave: 45mm W x 45mm H ☐ Screen print (black food safe): 130mmW x 250mm H |                                                           |